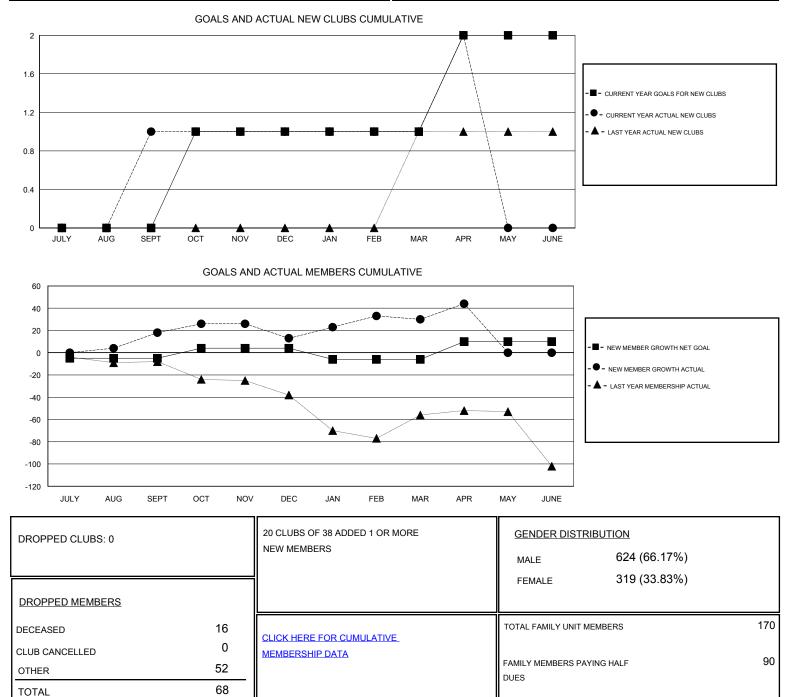

## ATION MICHIGAN

| GMT: IH               | GMT: THOMAS MATNEY |           | LOCATION MICHIGAN |                       |                                                                |                                                              | GMT CA                                             |
|-----------------------|--------------------|-----------|-------------------|-----------------------|----------------------------------------------------------------|--------------------------------------------------------------|----------------------------------------------------|
| Clubs                 |                    |           |                   | Members               |                                                                |                                                              |                                                    |
| RESULTS FOR 2016-2017 |                    |           |                   | RESULTS FOR 2016-2017 |                                                                |                                                              |                                                    |
| QUARTER               | NEW CLUB GOAL      | NEW CLUBS | DROPPED CLUBS     | QUARTER               | NEW MEMBER GROWTH<br>NET GOAL (not reinstated<br>or transfers) | NEW MEMBER<br>GROWTH ACTUAL (not<br>reinstated or transfers) | DROPPED<br>MEMBERS ACTUAL<br>(including transfers) |
| JULY/AUG/SE           | рт О               | 1         | 0                 | JULY/AUG/SEPT         | -5                                                             | 32                                                           | 14                                                 |
| OCT/NOV/DEC           | 2 1                | 0         | 0                 | OCT/NOV/DEC           | 9                                                              | 25                                                           | 30                                                 |
| JAN/FEB/MAR           | 0                  | 0         | 0                 | JAN/FEB/MAR           | -10                                                            | 34                                                           | 17                                                 |
| APR/MAY/JUN           | IE 1               | 1         | 0                 | APR/MAY/JUNE          | 16                                                             | 21                                                           | 7                                                  |